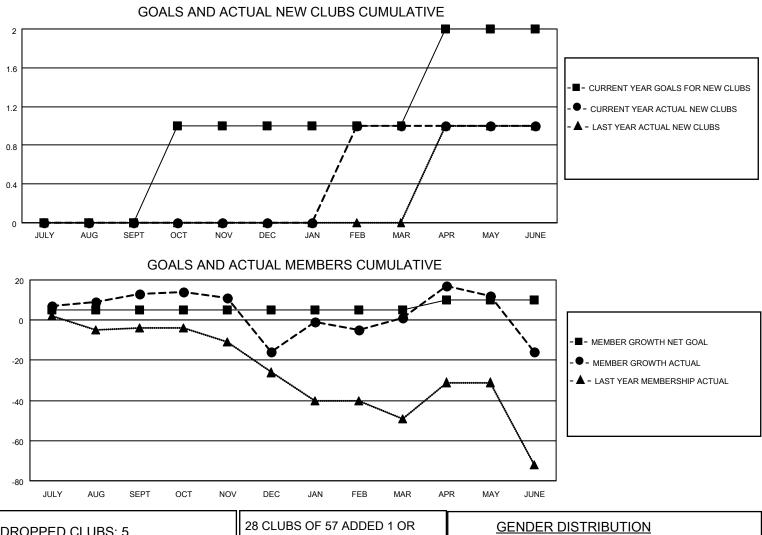

## LOCATION NEW JERSEY

District 16 N

Results as of: 6/30/2023

| Clubs                 |               |           |               | Members               |                        |                         |                                                    |
|-----------------------|---------------|-----------|---------------|-----------------------|------------------------|-------------------------|----------------------------------------------------|
| RESULTS FOR 2022-2023 |               |           |               | RESULTS FOR 2022-2023 |                        |                         |                                                    |
| QUARTER               | NEW CLUB GOAL | NEW CLUBS | DROPPED CLUBS | QUARTER MEME          | BER GROWTH NET<br>GOAL | MEMBER GROWTH<br>ACTUAL | DROPPED<br>MEMBERS ACTUAL<br>(including transfers) |
| JULY/AUG/SEPT         | 0             | 0         | 0             | JULY/AUG/SEPT         | 5                      | 41                      | 28                                                 |
| OCT/NOV/DEC           | 1             | 0         | 4             | OCT/NOV/DEC           | 0                      | 19                      | 48                                                 |
| JAN/FEB/MAR           | 0             | 1         | 0             | JAN/FEB/MAR           | 0                      | 73                      | 54                                                 |
| APR/MAY/JUNE          | 1             | 0         | 1             | APR/MAY/JUNE          | 5                      | 34                      | 50                                                 |

| DROPPED CLUBS: 5 |     | 28 CLUBS OF 57 ADDED 1 OR<br>MORE NEW MEMBERS | GENDER DISTRIBUTION                 |              |  |
|------------------|-----|-----------------------------------------------|-------------------------------------|--------------|--|
|                  |     |                                               | MALE                                | 794 (67.69%) |  |
|                  |     |                                               | FEMALE                              | 377 (32.14%) |  |
| DROPPED MEMBERS  |     |                                               | NON BINARY 0 (0.00%)                |              |  |
|                  | 21  |                                               | PREFER NOT TO ANSWER                | 2 (0.17%)    |  |
| DECEASED         |     |                                               |                                     |              |  |
| CLUB CANCELLED   | 32  | CLICK HERE FOR CUMULATIVE                     | TOTAL FAMILY UNIT MEMBERS           | ; 210        |  |
| OTHER            | 127 | MEMBERSHIP DATA                               |                                     |              |  |
| TOTAL            | 180 |                                               | FAMILY MEMBERS PAYING HALF DUES 109 |              |  |
|                  |     |                                               |                                     |              |  |